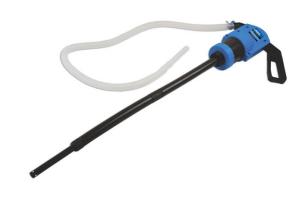

## **Lever Action Pump - AdBlue®**

Lever action pump specifically for use with AdBlue®. Fits 200L drums or barrels, or 1000L IBC tank.

## **Additional Information**

- Designed for use with AdBlue®, but also suitable for water, lubricants, antifreeze, windshield washer fluid or mild detergents.
- Smooth lever action pump flow rate of 500cc's per stroke / 20L per minute.
- Suction pipes length range: 350 980mm. 1.6m flexible delivery hose also included.
- To fit larger 205 or 210 litre containers, an adaptor is available separately see Laser Part Nos. 60532 or 7621.
- If pump fails to pump after being left for some time run distilled water through and continue. To prevent this, please pump water through before storing.