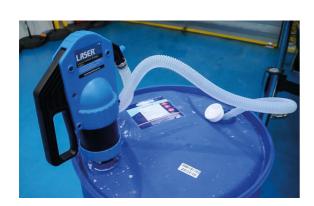

## **Lever Action Pump - AdBlue®**

Lever action pump specifically for use with AdBlue®. Fits 200L drums or barrels, or 1000L IBC tank.

## **Additional Information**

- Designed for use with AdBlue®, but also suitable for water, lubricants, antifreeze, windshield washer fluid or mild detergents.
- Smooth lever action pump flow rate of 500cc's per stroke / 20L per minute.
- Suction pipes length range: 350 980mm. 1.6m flexible delivery hose also included.
- To fit larger 205 or 210 litre containers, an adaptor is available separately see Laser Part Nos. 60532 or 7621.
- If pump fails to pump after being left for some time run distilled water through and continue. To prevent this, please pump water through before storing.