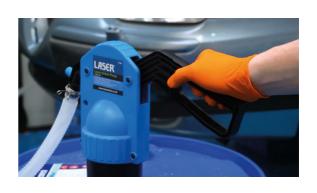

## **Lever Action Pump - AdBlue®**

Lever action pump specifically for use with AdBlue®. Fits 200L drums or barrels, or 1000L IBC tank.

## **Additional Information**

- Designed for use with AdBlue®, but also suitable for water, lubricants, antifreeze, windshield washer fluid or mild detergents.
- Smooth lever action pump flow rate of 500cc's per stroke / 20L per minute.
- Suction pipes length range: 350 980mm. 1.6m flexible delivery hose also included.
- To fit larger 205 or 210 litre containers, an adaptor is available separately see Laser Part Nos. 60532 or 7621.
- If pump fails to pump after being left for some time run distilled water through and continue. To prevent this, please pump water through before storing.