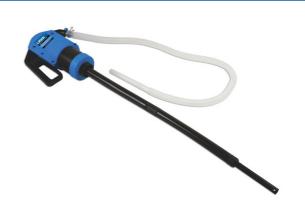

## **Lever Action Pump - AdBlue®**

Lever action pump specifically for use with AdBlue®. Fits 200L drums or barrels, or 1000L IBC tank.

## **Additional Information**

- Designed for use with AdBlue®, but also suitable for water, lubricants, antifreeze, windshield washer fluid or mild detergents.
- Smooth lever action pump flow rate of 500cc's per stroke / 20L per minute.
- Suction pipes length range: 350 980mm. 1.6m flexible delivery hose also included.
- To fit larger 205 or 210 litre containers, an adaptor is available separately see Laser Part Nos. 60532 or 7621.
- If pump fails to pump after being left for some time run distilled water through and continue. To prevent this, please pump water through before storing.